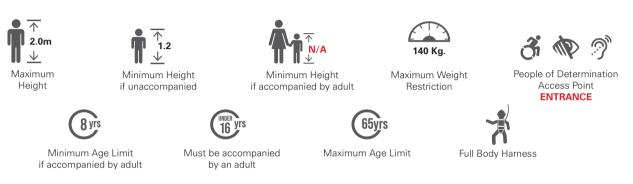

racing team, giving them a full body immersion of racing edge. It gives the Guest the opportunity to experience driving on the Yas Marina Circuit with different Ferrari cars that race against each other.



- Any Guests wearing electric medical devices, such as pacemaker are not permitted to ride.
- Guests must be able to sit upright unaided, sit at all times and be able to hold the steering wheel properly.
- Guests must have at least one fully functional lower limb and one fully functional upper limb.
- Each Person of Determination is accompanied by at least one helper.

# ITALIAN ZONE



# \*ROOF WALK EXPERIENCE

This 60-Minute Experience enables you to walk on the world's most iconic red roof, the Ferrari World Abu Dhabi roof and get up close to the largest Ferrari logo in the world.



## **Additional Restrictions:**

- Each guest of determination is accompanied by at least one helper.
- Guests who cannot walk long distance unaided are unable to experience; this includes being able to walk with no assistance with two meters distance from them and their helper.
- Guests unable to navigate up and down steps cannot participate due to nature of the experience and evacuation purposes.
- Guests must be able to walk across different inclines and declines with self-balance.
- Guests must have two fully functional lower limbs and one fully functional upper limb.
- Visually impaired guests are unable to experience Roof walk.

#### \*SIGNATURE EXPERIENCE \*SEASONAL EXPERIENCE



# FLYING ACES

Board your military bi-plane and scale 63 metres at a spectacular 51-degree incline. Fe