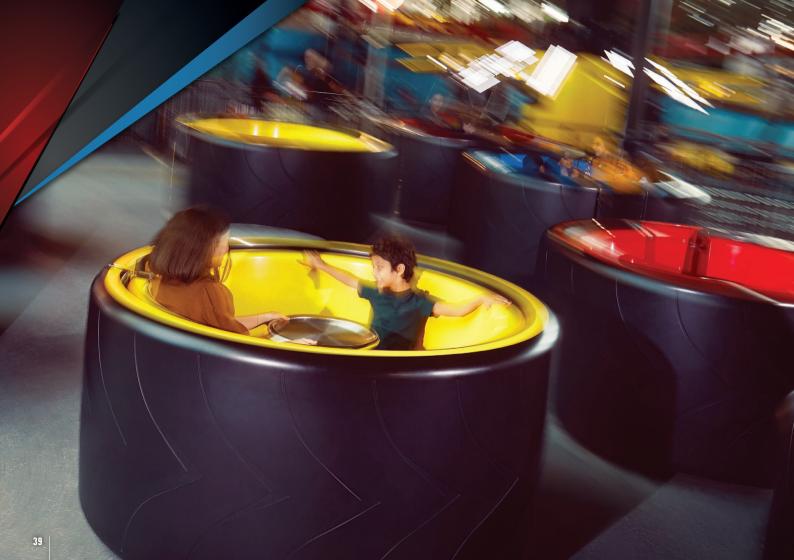

# TYRE TWIST

A ride with a twist! Slide and collide with your fellow riders as you spin. With each F1<sup>™</sup> inspired giant tyre seating up to five, it's the perfect way to share some Ferrari fun.

Minimum Height if unaccompanied

Minimum Height if accompanied by adult

Maximum Weight Restriction

Age Limit

People of Determination Access Point **PREMIUM QUEUE** 

## **Additional Restrictions:**

• Guests must be able to sit upright unaided, hold on tight at all times, and brace themselves against the ride forces.