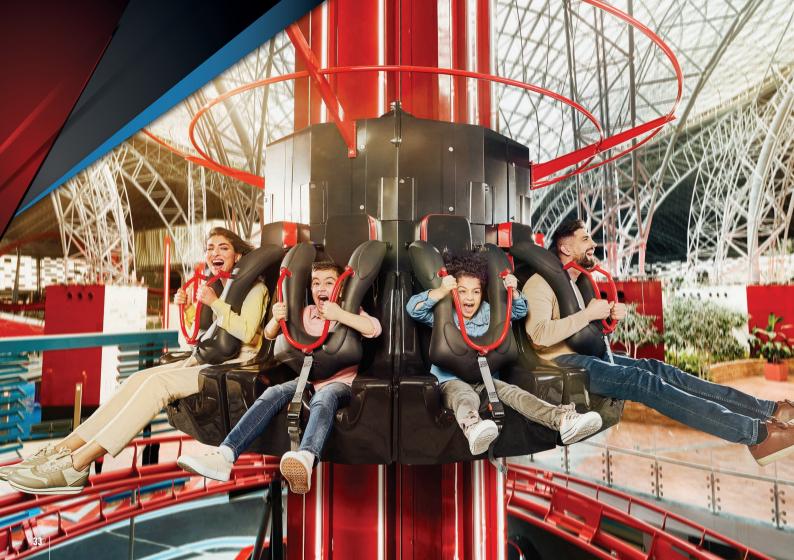

## FORMULA ROSSA

Strap in, put your goggles on and prepare to be blasted 240km/h in 4.9 seconds on the world's fastest rollercoaster. After scaling heart-racing heights of 52 metres and with the adrenalin rush of 4.8Gs riding high, you'll cross the finish feeling like a true Scuderia Ferrari champion.

Minimum Height if unaccompanied

Maximum Weight Restriction

People of Determination Access Point **PREMIUM QUEUE/LIFT** 

- Guests must be able to sit upright unaided, hold their own body weight for evacuation reasons, hold on tight at all times, and brace themselves against the ride forces.
- Guests must have two fully functional lower limbs and two fully functional upper limbs.
- Guest must be able to walk unaided for minimum of 25m in case of evacuation.
- Guests should remove any head coverings or wear the personal protective equipment provided.
- Guests must be able to transfer into and out of the ride vehicle without assistance.