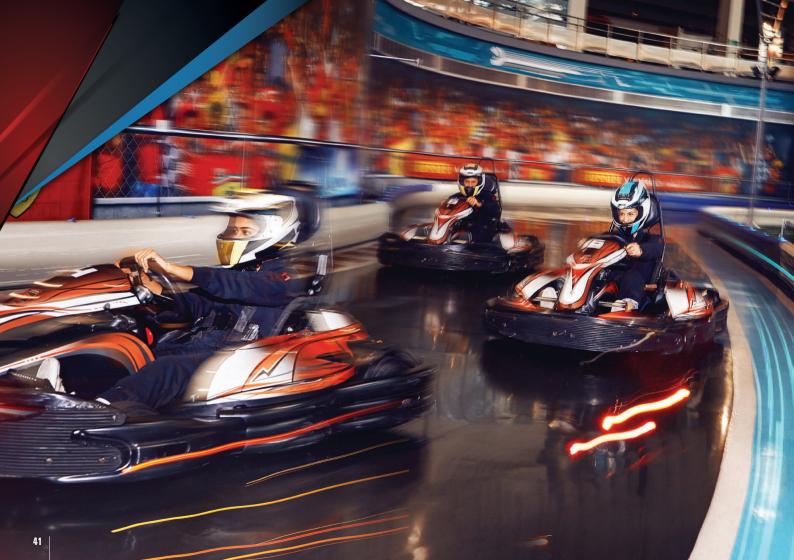

# \*KARTING ACADEMY

Sharpen your racing skills on an incredible 290-metre-long Ferrari World go-karting track.

The region's first electric go-kart circuit. Participants can earn their racing stripes and walk away feeling like real drift champions.

Minimum Height if unaccompanied

Minimum Height if accompanied by adult

**120 kg** Maximum Weight Restriction

Age Limit

People of Determination Access Point PREMIUM QUEUE/LIFT

## **Additional Restrictions:**

- Guests who cannot walk long distance unaided are unable to ride.
- Guests must be able to transfer into and out of the ride vehicle without assistance.
- Guests wearing loose clothing (i.e. abaya, sari) must wear a full body overall over their clothing.
- All guests must wear a balaclava and helmet to ride.
- Visually impaired guests are not allowed to ride Karting Academy.
- Guests must have two fully functional lower limbs and two fully functional upper limbs to ride, unless in possession of a valid local or international driving license issued by the following countries:

Germany, Spain, Belgium, Austria, Italy, Netherlands, Ireland, France, Switzerland, Greece Turkey, UK, Poland, Portugal, Czech Republic, Slovakia, Cyprus, Luxembourg, Sweden, Denmark, Norway, Finland, Iceland, USA, Canada, Japan, South Korea, Singapore, Australia, and New Zealand.