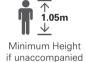

## FORMULA ROSSA

Strap in, put your goggles on and prepare to be blasted 240km/h in 4.9 seconds on the world's fastest rollercoaster. After scaling heart-racing heights of 52 metres and with the adrenalin rush of 4.8Gs riding high, you'll cross the finish feeling like a true Scuderia Ferrari champion.

Minimum Height if unaccompanied

Maximum Weight Restriction

People of Determination Access Point **PREMIUM QUEUE/LIFT** 

- Guests must be able to sit upright unaided, hold their own body weight for evacuation reasons, hold on tight at all times, and brace themselves against the ride forces.
- Guests must have two fully functional lower limbs and two fully functional upper limbs.
- Guest must be able to walk unaided for minimum of 25m in case of evacuation.
- Guests should remove any head coverings or wear the personal protective equipment provided.
- Guests must be able to transfer into and out of the ride vehicle without assistance.