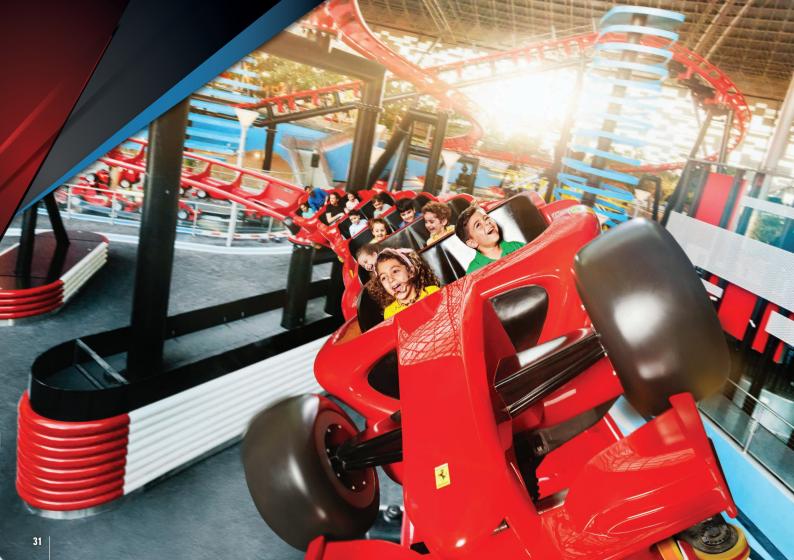

## FORMULA ROSSA

Strap in, put your goggles on and prepare to be blasted 240km/h in 4.9 seconds on the world's fastest rollercoaster. After scaling heart-racing heights of 52 metres and with the adrenalin rush of 4.8Gs riding high, you'll cross the finish feeling like a true Scuderia Ferrari champion.

Minimum Height if unaccompanied

Maximum Weight Restriction

People of Determination Access Point **PREMIUM QUEUE/LIFT** 

- Guests must be able to sit upright unaided, hold their own body weight for evacuation reasons, hold on tight at all times, and brace themselves against the ride forces.
- Guests must have two fully functional lower limbs and two fully functional upper limbs.
- Guest must be able to walk unaided for minimum of 25m in case of evacuation.
- Guests should remove any head coverings or wear the personal protective equipment provided.
- Guests must be able to transfer into and out of the ride vehicle without assistance.