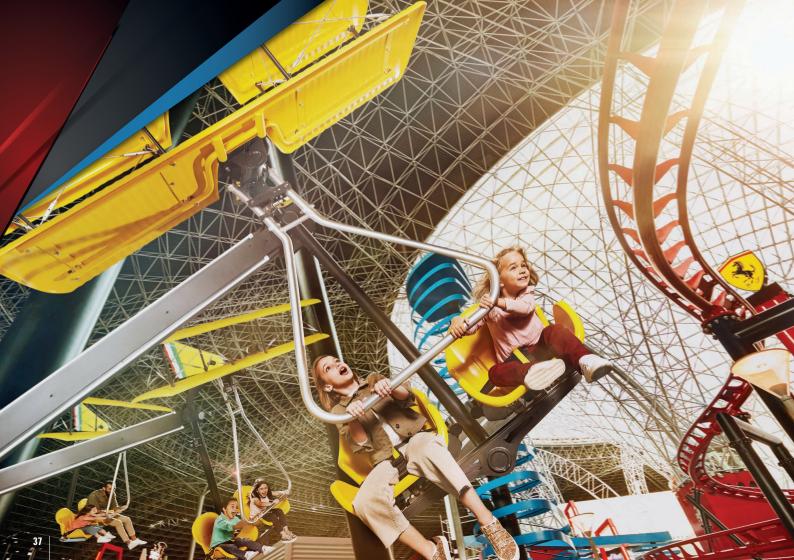

# FLYING WINGS

It's time to be the captain of your own flight and soar through the park for the ultimate ride filled with excitement! Take on your sail, as you get to control the movement of the glider all on your own.

Minimum Height if accompanied by adult

Age Limit

People of Determination Access Point QUICK PASS

- Each Guest of determination is accompanied by at least one companion.
- Guest must have at least one upper and one lower limb.
- Visually impaired guests are not allowed to ride Flying Wings.