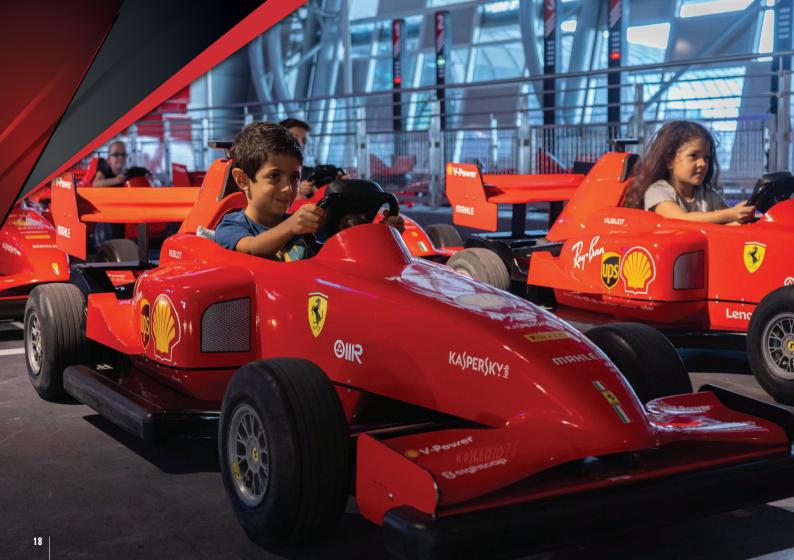

## JUNIOR GRAND PRIX

Kids can hone their racing skills in these perfectly scaled-down Ferrari F1<sup>™</sup> racing cars. Just like future racing champions, watch a Junior Grand Prix educational film, get instructions from experts, then hit the track.

Minimum Height if unaccompanied

N/A

Maximum Weight Restriction

Age Limit

People of Determination Access Point **PREMIUM QUEUE** 

- Guests must be able to sit upright unaided, hold their own body weight for evacuation reasons, hold on tight at all times, and brace themselves against the ride forces.
- Visually impaired guests are not allowed to ride Junior Grand Prix.