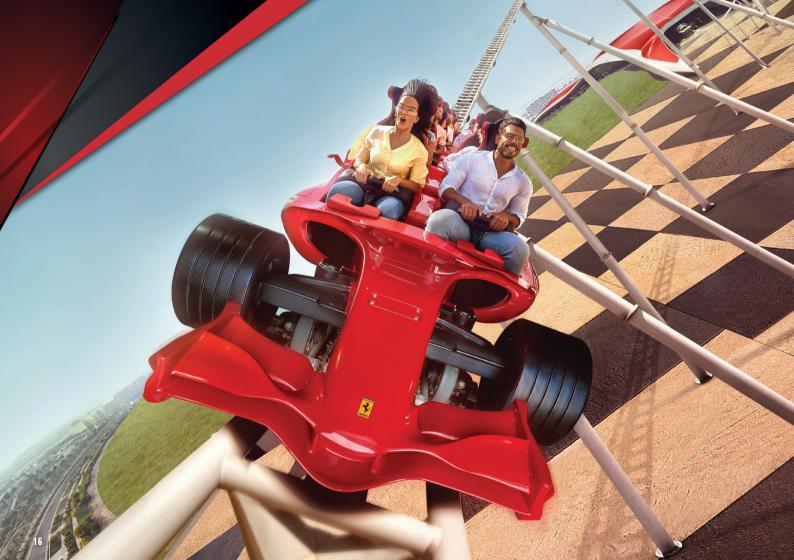

## FORMULA ROSSA

Strap in, put your goggles on and prepare to be blasted 240km/h in 4.9 seconds on the world's fastest rollercoaster. After scaling heart-racing heights of 52 metres and with the adrenalin rush of 4.8Gs riding high, you'll cross the finish feeling like a true Scuderia Ferrari champion.

Minimum Height if unaccompanied

Maximum Weight Restriction

People of Determination Access Point **PREMIUM QUEUE/LIFT** 

- Guests must be able to sit upright unaided, hold their own body weight for evacuation reasons, hold on tight at all times, and brace themselves against the ride forces.
- Guests must have two fully functional lower limbs and two fully functional upper limbs.
- Guest must be able to walk unaided for minimum of 25m in case of evacuation.
- Guests should remove any head coverings or wear the personal protective equipment provided.
- Guests must be able to transfer into and out of the ride vehicle without assistance.