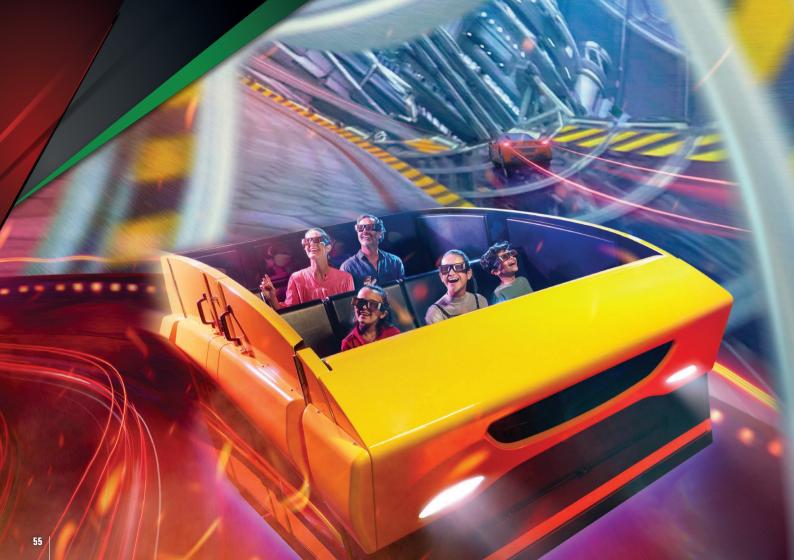

# FLYING ACES

Board your military bi-plane and scale 63 metres at a spectacular 51-degree incline. Feel your pulse race as you fly through the world's highest rollercoaster loop and hit speeds of up to 120km/h.

Minimum Height if unaccompanied

Minimum Height if accompanied by adult

Maximum Weight Restriction

Age Limit

People of Determination Access Point PREMIUM QUEUE/LIFT

- Due to evacuation procedures, guests must be able to walk unaided for long distances at height and down steep steps.
- Guests must be able to sit upright unaided, hold their own body weight for evacuation reasons, hold on tight at all times, and brace themselves against the ride forces.
- Guests must have two fully functional lower limbs and two fully functional upper limbs.
- Guests should remove any head coverings or wear the personal protective equipment provided.
- Guests wearing loose clothing (i.e. abaya, sari) must wear a full body overall over their clothing.
- Visually impaired guests are unable to ride Flying Aces.