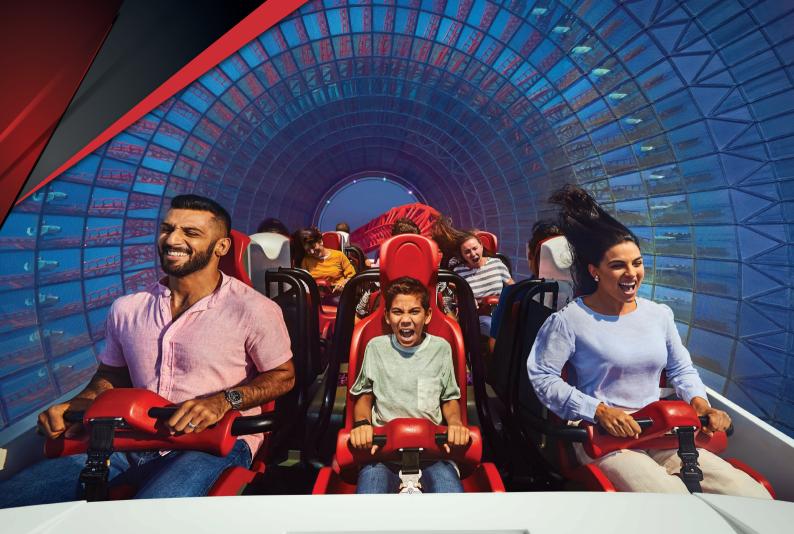

## FORMULA ROSSA

Strap in, put your goggles on and prepare to be blasted 240km/h in 4.9 seconds on the world's fastest rollercoaster. After scaling heart-racing heights of 52 metres and with the adrenalin rush of 4.8Gs riding high, you'll cross the finish feeling like a true Scuderia Ferrari champion.

Minimum Height if unaccompanied

Maximum Weight Restriction

People of Determination Access Point **PREMIUM QUEUE/LIFT** 

- Guests must be able to sit upright unaided, hold their own body weight for evacuation reasons, hold on tight at all times, and brace themselves against the ride forces.
- Guests must have two fully functional lower limbs and two fully functional upper limbs.
- Guest must be able to walk unaided for minimum of 25m in case of evacuation.
- Guests should remove any head coverings or wear the personal protective equipment provided.
- Guests must be able to transfer into and out of the ride vehicle without assistance.