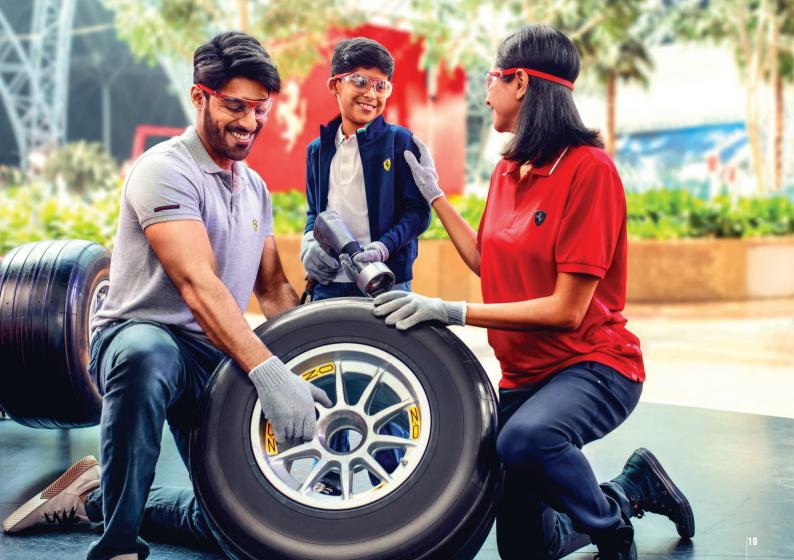

## WHAT YOU NEED TO KNOW

If you would like help in planning your day, our Guest Services colleagues will be happy to assist you on any special needs. Guest Services colleagues are always on hand to help at the Information Point.

### **FIRST AID**

Our team of experienced paramedics is ready to assist you during your whole stay in the park. For any special medical and first aid needs, the premises are located beside the prayer rooms, next to the admission turnstiles.

### WHEELCHAIRS AND STROLLERS

Guests are able to bring wheelchairs for their comfort and accessibility. The majority of Ferrari World Yas Island, Abu Dhabi is accessible via wheelchair. Strollers can be rented at a minimal cost. Our Guest Services colleagues can arrange these upon request, when you visit them at the Stroller Counter beside the admission turnstiles.