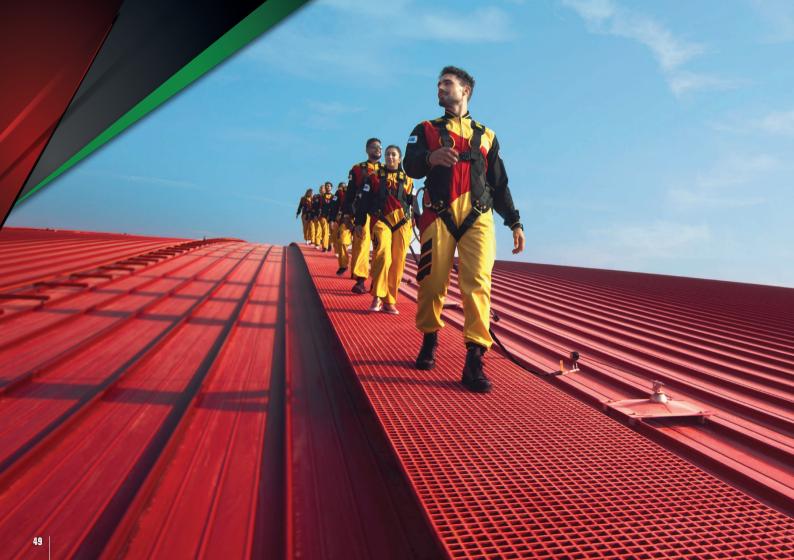

# \*ROOF WALK EXPERIENCE

This 60-Minute Experience enables you to walk on the world's most iconic red roof, the Ferrari World Abu Dhabi roof and get up close to the largest Ferrari logo in the world.

## **Additional Restrictions:**

- Each guest of determination is accompanied by at least one helper.
- Guests who cannot walk long distance unaided are unable to experience; this includes being able to walk with no assistance with two meters distance from them and their helper.
- Guests unable to navigate up and down steps cannot participate due to nature of the experience and evacuation purposes.
- Guests must be able to walk across different inclines and declines with self-balance.
- Guests must have two fully functional lower limbs and one fully functional upper limb.
- Visually impaired guests are unable to experience Roof walk.