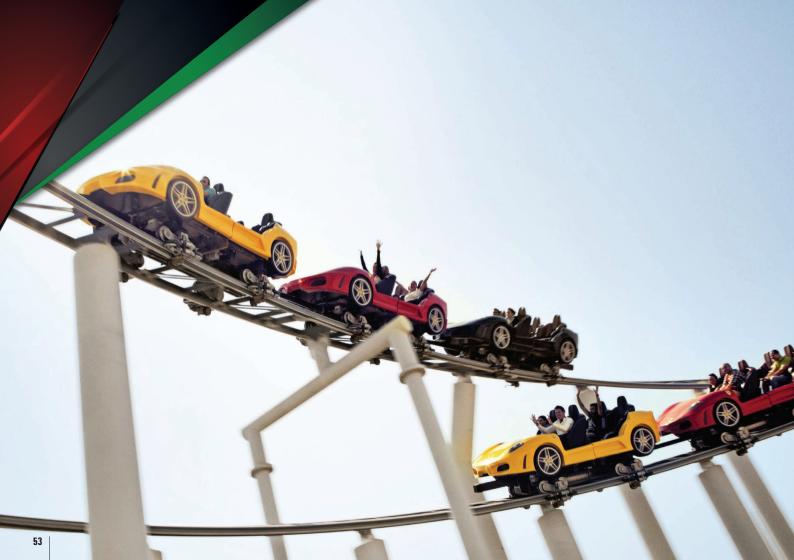

## FORMULA ROSSA

Strap in, put your goggles on and prepare to be blasted 240km/h in 4.9 seconds on the world's fastest rollercoaster. After scaling heart-racing heights of 52 metres and with the adrenalin rush of 4.8Gs riding high, you'll cross the finish feeling like a true Scuderia Ferrari champion.

Minimum Height if unaccompanied

Maximum Weight Restriction

People of Determination Access Point **PREMIUM QUEUE/LIFT** 

- Guests must be able to sit upright unaided, hold their own body weight for evacuation reasons, hold on tight at all times, and brace themselves against the ride forces.
- Guests must have two fully functional lower limbs and two fully functional upper limbs.
- Guest must be able to walk unaided for minimum of 25m in case of evacuation.
- Guests should remove any head coverings or wear the personal protective equipment provided.
- Guests must be able to transfer into and out of the ride vehicle without assistance.