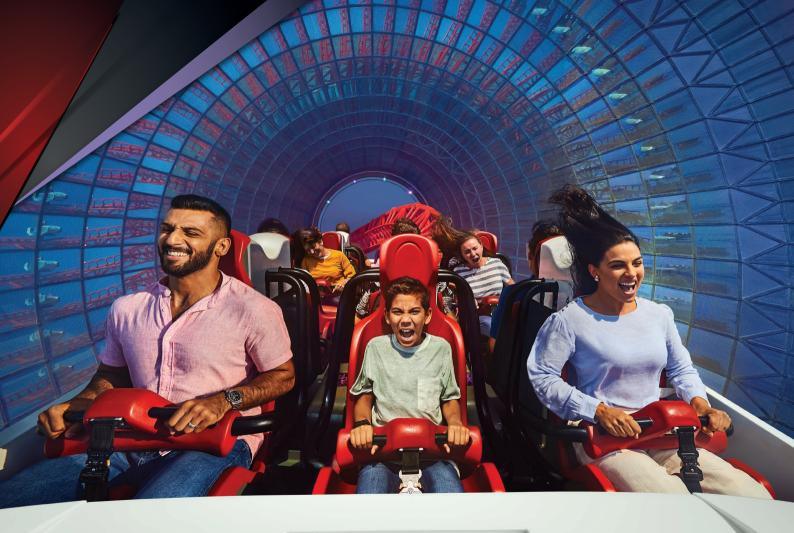

## FORMULA ROSSA

Strap in, put your goggles on and prepare to be blasted 240km/h in 4.9 seconds on the world's fastest rollercoaster. After scaling heart-racing heights of 52 metres and with the adrenalin rush of 4.8Gs riding high, you'll cross the finish feeling like a true Scuderia Ferrari champion.

Minimum Height if unaccompanied

Maximum Weight Restriction

People of Determination Access Point **PREMIUM QUEUE/LIFT** 

- Guests must be able to sit upright unaided, hold their own body weight for evacuation reasons, hold on tight at all times, and brace themselves against the ride forces.
- Guests must have two fully functional lower limbs and two fully functional upper limbs.
- Guest must be able to walk unaided for minimum of 25m in case of evacuation.
- Guests should remove any head coverings or wear the personal protective equipment provided.
- Guests must be able to transfer into and out of the ride vehicle without assistance.